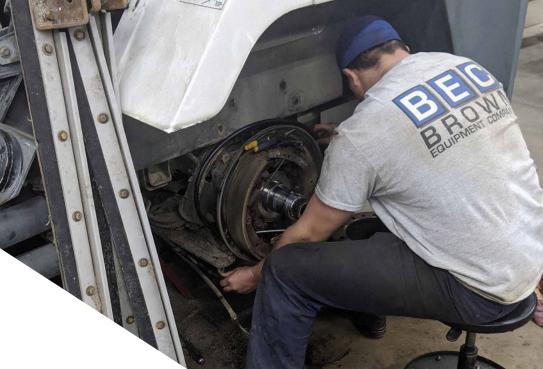

## Mechanical Sweeper

Our service experts execute critical inspections on a regular basis and conduct thorough walk-arounds and technical analyses of your equipment.

## **Preventative maintenance includes:**

- Thorough pressure wash
- Top-to-bottom inspection
- Hydrostatic traction drive assessment
- Suspension and steering maintenance
- Inspect rear braking assemblies
- Complete body and chassis inspection
- Electrical assessment