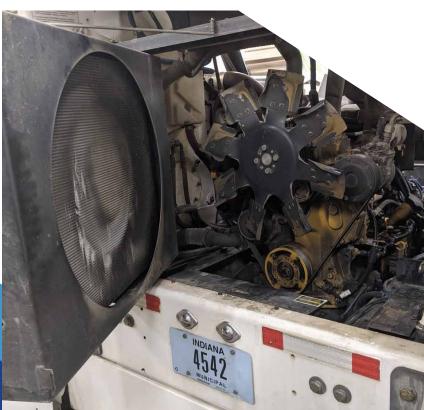

## **Preventative maintenance includes:**

- Thorough pressure wash
- Top-to-bottom inspection
- Hydrostatic traction drive assessment
- Suspension and steering maintenance
- Inspect rear braking assemblies
- Complete body and chassis inspection
- Electrical assessment

- Check all broom operations
- Thorough elevator system inspections
- Check broom lift and lower circuits
- Inspection of all hydraulic lines
- Adjust sweeper back to manufacturer specifications
- Sweeping performance test