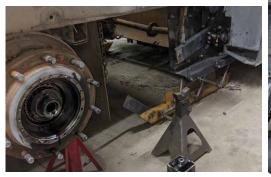

## **Preventative maintenance includes:**

- Thorough pressure wash
- Top-to-bottom inspection
- Hydrostatic traction drive assessment
- Suspension and steering maintenance
- Inspect rear braking assemblies
- Complete body and chassis inspection
- Electrical assessment