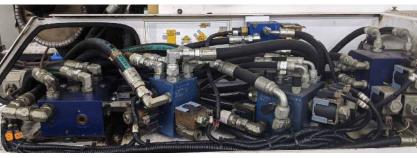

## **Preventative maintenance includes:**

- Thorough pressure wash
- Top-to-bottom inspection
- Hydrostatic traction drive assessment
- Suspension and steering maintenance
- Inspect rear braking assemblies
- Complete body and chassis inspection
- Electrical assessment

- Check all broom operations
- Thorough elevator system inspections
- Check broom lift and lower circuits
- Inspection of all hydraulic lines
- Adjust sweeper back to manufacturer specifications
- Sweeping performance test