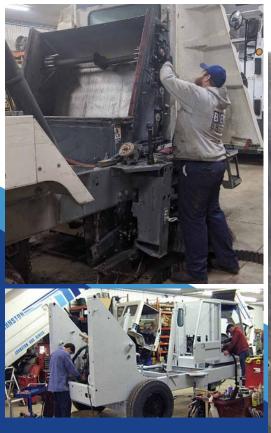

## **Preventative maintenance includes:**

- Thorough pressure wash
- Top-to-bottom inspection
- Hydrostatic traction drive assessment
- Suspension and steering maintenance
- Inspect rear braking assemblies
- Complete body and chassis inspection
- Electrical assessment

- Check all broom operations
- Thorough elevator system inspections
- Check broom lift and lower circuits
- Inspection of all hydraulic lines
- Adjust sweeper back to manufacturer specifications
- Sweeping performance test