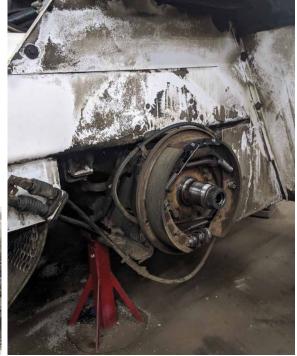

## **Preventative maintenance includes:**

- Thorough pressure wash
- Top-to-bottom inspection
- Hydrostatic traction drive assessment
- Suspension and steering maintenance
- Inspect rear braking assemblies
- Complete body and chassis inspection
- Electrical assessment