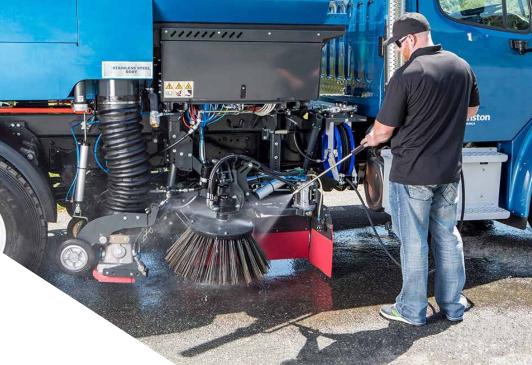

## **Preventative maintenance includes:**

- Thorough pressure wash
- Top-to-bottom inspection
- Complete chassis inspection
- Inspect sweep gear carriage systems
- Complete auxiliary engine service
- Clean and inspect entire water system
- Service hydraulic reservoir