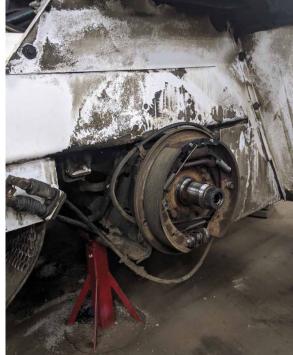

## **Preventative maintenance includes:**

- Thorough pressure wash
- Top-to-bottom inspection
- Complete chassis inspection
- Inspect sweep gear carriage systems
- Complete auxiliary engine service
- Clean and inspect entire water system
- Service hydraulic reservoir

- Check components in debris body
- Inspect fan and fan housing condition
- Change fluid in "z" drive gear box
- Change fluid coupler oil
- Service and inspect catch basin cleaner
- Adjust sweep gear to manufacturer specs
- Sweeping performance test