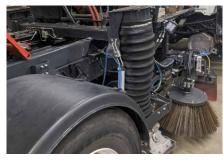

## **Preventative maintenance includes:**

- Thorough pressure wash
- Top-to-bottom inspection
- Complete chassis inspection
- Inspect sweep gear carriage systems
- Complete auxiliary engine service
- Clean and inspect entire water system
- Service hydraulic reservoir

- Check components in debris body
- Inspect fan and fan housing condition
- Change fluid in "z" drive gear box
- Change fluid coupler oil
- Service and inspect catch basin cleaner
- Adjust sweep gear to manufacturer specs
- Sweeping performance test