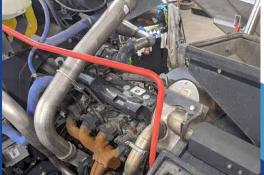

## **Preventative maintenance includes:**

- Thorough pressure wash
- Top-to-bottom inspection
- Complete chassis inspection
- Inspect sweep gear carriage systems
- Complete auxiliary engine service
- Clean and inspect entire water system
- Service hydraulic reservoir

- Check components in debris body
- Inspect fan and fan housing condition
- Change fluid in "z" drive gear box
- Change fluid coupler oil
- Service and inspect catch basin cleaner
- Adjust sweep gear to manufacturer specs
- Sweeping performance test