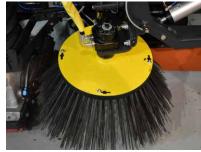

## **Preventative maintenance includes:**

- Thorough pressure wash
- Top-to-bottom inspection
- Complete chassis inspection
- Inspect sweep gear carriage systems
- Complete auxiliary engine service
- Clean and inspect entire water system
- Service hydraulic reservoir

- Check components in debris body
- Inspect fan and fan housing condition
- Change fluid in "z" drive gear box
- Change fluid coupler oil
- Service and inspect catch basin cleaner
- Adjust sweep gear to manufacturer specs
- Sweeping performance test