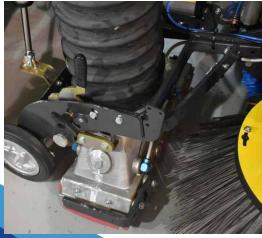

## **Preventative maintenance includes:**

- Thorough pressure wash
- Top-to-bottom inspection
- Complete chassis inspection
- Inspect sweep gear carriage systems
- Complete auxiliary engine service
- Clean and inspect entire water system
- Service hydraulic reservoir

- Check components in debris body
- Inspect fan and fan housing condition
- Change fluid in "z" drive gear box
- Change fluid coupler oil
- Service and inspect catch basin cleaner
- Adjust sweep gear to manufacturer specs
- Sweeping performance test