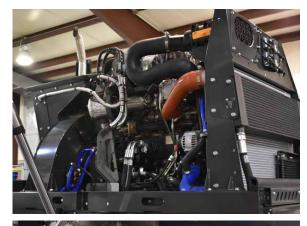

## **Preventative maintenance includes:**

- Thorough pressure wash
- Top-to-bottom inspection
- Complete chassis inspection
- Inspect sweep gear carriage systems
- Complete auxiliary engine service
- Clean and inspect entire water system
- Service hydraulic reservoir