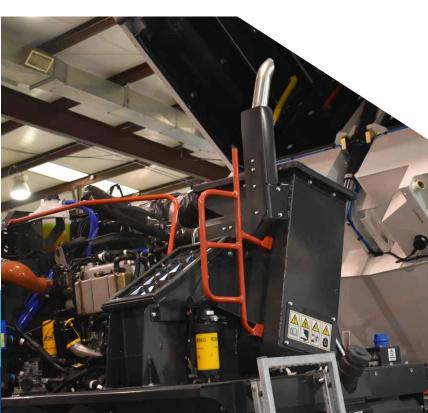

## **Preventative maintenance includes:**

- Thorough pressure wash
- Top-to-bottom inspection
- Complete chassis inspection
- Inspect sweep gear carriage systems
- Complete auxiliary engine service
- Clean and inspect entire water system
- Service hydraulic reservoir

- Check components in debris body
- Inspect fan and fan housing condition
- Change fluid in "z" drive gear box
- Change fluid coupler oil
- Service and inspect catch basin cleaner
- Adjust sweep gear to manufacturer specs
- Sweeping performance test