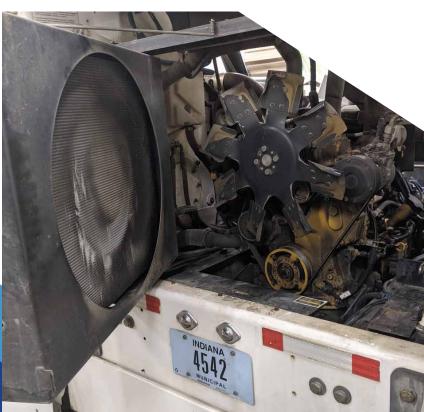

## **Preventative maintenance includes:**

- Thorough pressure wash
- Top-to-bottom inspection
- Hydrostatic traction drive assessment
- Suspension and steering maintenance
- Inspect rear braking assemblies
- Complete body and chassis inspection
- Electrical assessment

- Check all broom operations
- Thorough elevator system inspections
- Check broom lift and lower circuits
- Inspection of all hydraulic lines
- Adjust sweeper back to manufacturer specifications
- Sweeping performance test