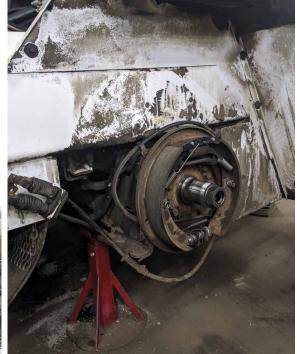

## **Preventative maintenance includes:**

- Thorough pressure wash
- Top-to-bottom inspection
- Hydrostatic traction drive assessment
- Suspension and steering maintenance
- Inspect rear braking assemblies
- Complete body and chassis inspection
- Electrical assessment