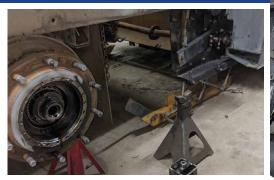

## **Preventative maintenance includes:**

- Thorough pressure wash
- Top-to-bottom inspection
- Hydrostatic traction drive assessment
- Suspension and steering maintenance
- Inspect rear braking assemblies
- Complete body and chassis inspection
- Electrical assessment