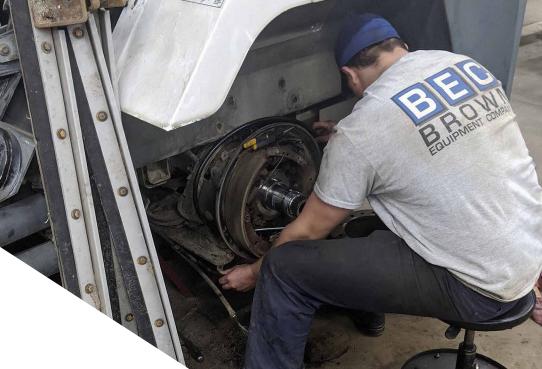

## Mechanical Sweeper

Our service experts execute critical inspections on a regular basis and conduct thorough walk-arounds and technical analyses of your equipment.

## **Preventative maintenance includes:**

- Thorough pressure wash
- Top-to-bottom inspection
- Hydrostatic traction drive assessment
- Suspension and steering maintenance
- Inspect rear braking assemblies
- Complete body and chassis inspection
- Electrical assessment