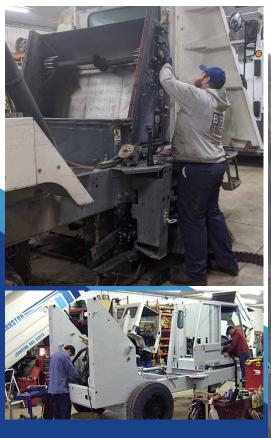

## **Preventative maintenance includes:**

- Thorough pressure wash
- Top-to-bottom inspection
- Hydrostatic traction drive assessment
- Suspension and steering maintenance
- Inspect rear braking assemblies
- Complete body and chassis inspection
- Electrical assessment

- Check all broom operations
- Thorough elevator system inspections
- Check broom lift and lower circuits
- Inspection of all hydraulic lines
- Adjust sweeper back to manufacturer specifications
- Sweeping performance test