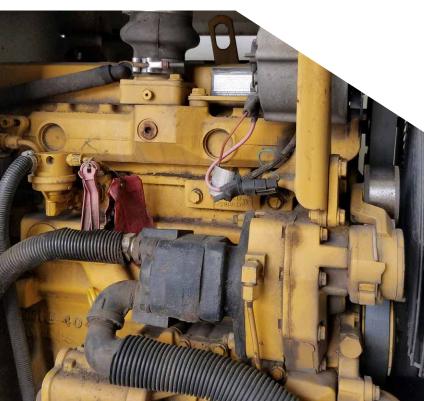

## **Preventative maintenance includes:**

- Thorough pressure wash
- Top-to-bottom inspection
- Complete engine service
- Fan inspection
- Fan housing & liners inspection
- · Check suction hose
- Inspect and service axles