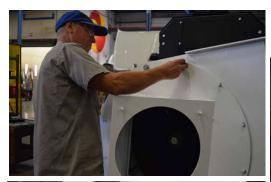

## **Preventative maintenance includes:**

- Thorough pressure wash
- Top-to-bottom inspection
- Complete engine service
- Fan inspection
- Fan housing & liners inspection
- · Check suction hose
- Inspect and service axles

- Inspect and service braking assemblies
- Thoroughly inspect entire hopper
- Complete frame inspection
- Service hydraulic system
- Make any critical adjustments to the clutch
- Inspect and service all electrical functions
- Complete inspection of all operations