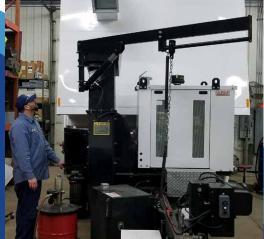

## **Preventative maintenance includes:**

- Thorough pressure wash
- Top-to-bottom inspection
- Complete engine service
- Fan inspection
- Fan housing & liners inspection
- · Check suction hose
- Inspect and service axles

- Inspect and service braking assemblies
- Thoroughly inspect entire hopper
- Complete frame inspection
- Service hydraulic system
- Make any critical adjustments to the clutch
- Inspect and service all electrical functions
- Complete inspection of all operations