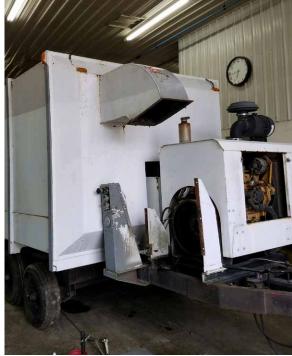

## Leaf Collector

Technical service and support from your local specialists

## Leaf Collector

Our service experts execute critical inspections on a regular basis and conduct thorough walk-arounds and technical analyses of your equipment.

## **Preventative maintenance includes:**

- Thorough pressure wash
- Top-to-bottom inspection
- Complete engine service
- Fan inspection
- Fan housing & liners inspection
- · Check suction hose
- Inspect and service axles

- Inspect and service braking assemblies
- Thoroughly inspect entire hopper
- Complete frame inspection
- Service hydraulic system
- Make any critical adjustments to the clutch
- Inspect and service all electrical functions
- Complete inspection of all operations