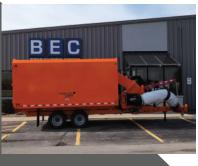

### Underground

Sewer Equipment® 900 Eco

RamVac HX-12 Hydro Excavator Hydro-Spade 600 Gallon Trailer

800 Jetter Truck with

Easement Machine