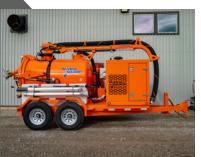

### Underground

Sewer Equipment® 900 Eco

RamVac HX-12 Hydro Excavator Hydro-Spade 600 Gallon Trailer

800 Jetter Truck with

Easement Machine