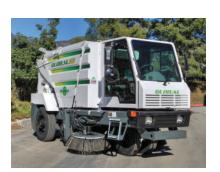

# Street & Highway

Street Sweepers

Leaf Machine

Asphalt Patchers

Traffic Safety Sign

Global® M3 Street Sweeper

Multihog® CV350

Stepp Pothole Patcher