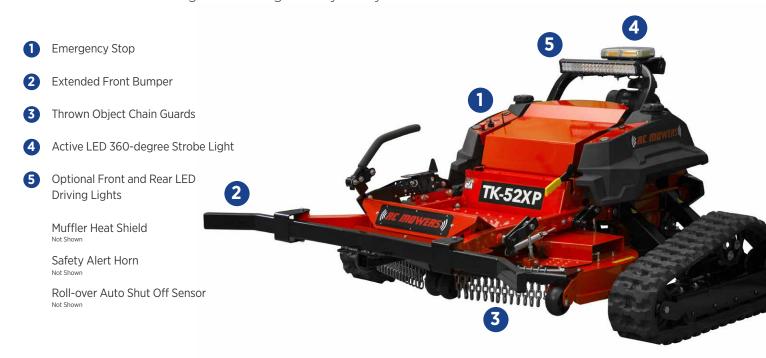

## Remote Controlled. Easy to Operate.

RC Mowers integrated and proprietary safety features work to protect operators, equipment, and the environment while meeting or exceeding industry Safety standards.

The mower can cut up to 50 degree grades and includes an emergency shutoff for improved worker safety.

## **Remote Safety**

- ANSI and FCC compliant
- Emergency shutdown button
- Idle time auto shutdown
- Audible alerts: Excessive angle and low oil pressure
- Auto maximum distance shutdown
- Inertia tilt & drop sensor auto shutdown
- Electronic safety interlock