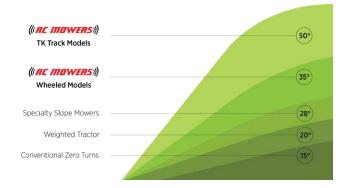

- Low center of gravity and wide base allow for safely mowing slopes up to 50°
- Extremely low ground pressure ideal for soft, wet terrain
- Remote-control connectivity up to a range of 1,000 feet
- No special operator certification
- 20-hour run time
- 30-day money back guarantee
- 72-hour parts shipping guarantee

The mower can cut up to 50 degree grades and includes an emergency shutoff for improved worker safety.