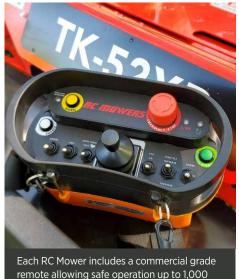

## **Remote Safety**

- ANSI and FCC compliant
- Emergency shutdown button
- Idle time auto shutdown
- Audible alerts: Excessive angle and low oil pressure
- Auto maximum distance shutdown
- Inertia tilt & drop sensor auto shutdown
- Electronic safety interlock

feet away.